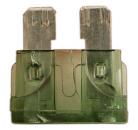

## Auto Blade Fuses 2A, Grey 50pc

A pack of 2 amp standard blade fuses, designed primarily for automotive use.

## **Additional Information**

- 2 amp standard blade automotive fuse.
- Material: tin plated zinc alloy.
- Voltage rating: 32V DC max. Operating temperature: -40°C to +105°C
- · Meets DIN ISO 8820-3. RoHS & REACH compliant.
- Part of a range of standard blade fuses from 2 amp to 40 amp, Part Nos. 30410 30422. Included in standard blade fuse assorted box, Part No. 31856.