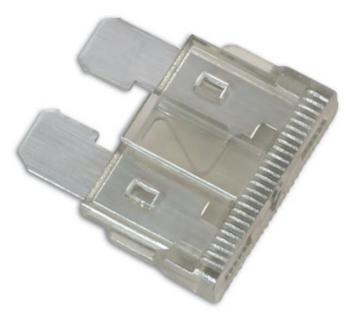

## Auto Blade Fuses 2A, Grey 50pc

A pack of 2 amp standard blade fuses, designed primarily for automotive use.

## **Additional Information**

- 2 amp standard blade automotive fuse.
- Material: tin plated zinc alloy.
- Voltage rating: 32V DC max. Operating temperature: -40°C to +105°C
- · Meets DIN ISO 8820-3. RoHS & REACH compliant.
- Part of a range of standard blade fuses from 2 amp to 40 amp, Part Nos. 30410 30422. Included in standard blade fuse assorted box, Part No. 31856.